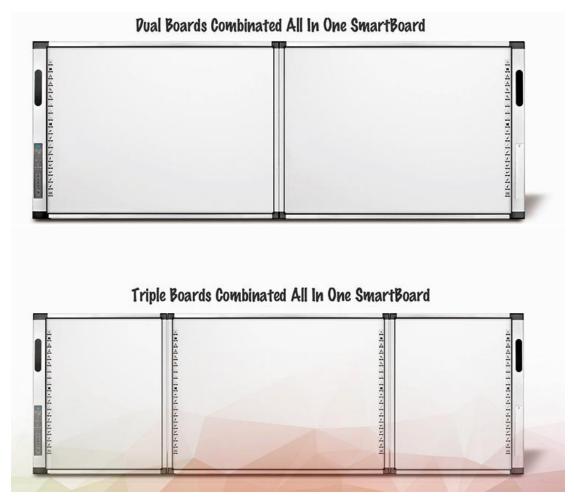

## **Features:**

- 1. Environment-friendly Ceramic Panel
- 2. Dual Boards Combinated All In One Smartboard
- 3. Triple Board Combinated All In One Smartboard